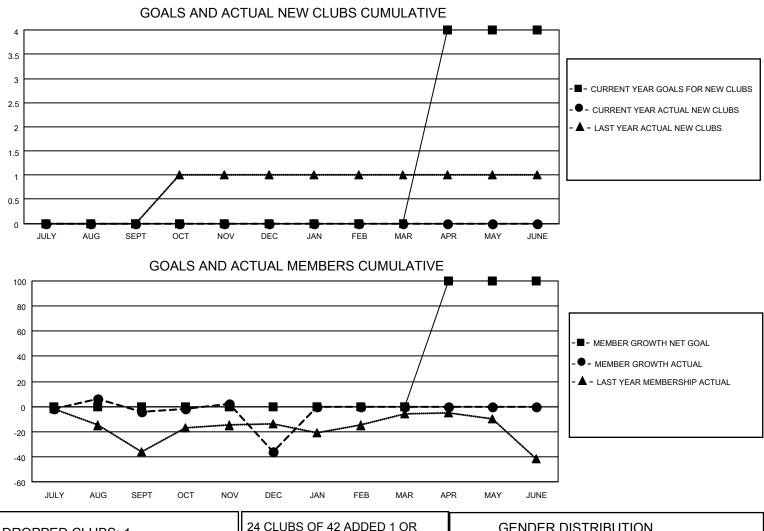

## LOCATION NEVADA

District 46

Results as of: 12/31/2021

| Clubs                 |               |           |               | Members               |                          |                         |                                                    |
|-----------------------|---------------|-----------|---------------|-----------------------|--------------------------|-------------------------|----------------------------------------------------|
| RESULTS FOR 2021-2022 |               |           |               | RESULTS FOR 2021-2022 |                          |                         |                                                    |
| QUARTER               | NEW CLUB GOAL | NEW CLUBS | DROPPED CLUBS | QUARTER               | EMBER GROWTH NET<br>GOAL | MEMBER GROWTH<br>ACTUAL | DROPPED<br>MEMBERS ACTUAL<br>(including transfers) |
| JULY/AUG/SEPT         | 0             | 0         | 0             | JULY/AUG/SEPT         | г О                      | 58                      | 51                                                 |
| OCT/NOV/DEC           | 0             | 0         | 1             | OCT/NOV/DEC           | 0                        | 28                      | 56                                                 |
| JAN/FEB/MAR           | 0             | 0         | 0             | JAN/FEB/MAR           | 0                        | 0                       | 0                                                  |
| APR/MAY/JUNE          | 4             | 0         | 0             | APR/MAY/JUNE          | 100                      | 0                       | 0                                                  |

| DROPPED CLUBS: 1 |    | 24 CLUBS OF 42 ADDED 1 OR<br>MORE NEW MEMBERS | GENDER DISTRIBUTION                |              |
|------------------|----|-----------------------------------------------|------------------------------------|--------------|
|                  |    |                                               | MALE                               | 520 (56.28%) |
|                  |    |                                               | FEMALE                             | 404 (43.72%) |
| DROPPED MEMBERS  |    |                                               | NON BINARY                         | 0 (0.00%)    |
|                  | _  |                                               | PREFER NOT TO ANSWER               | 0 (0.00%)    |
| DECEASED         | 1  |                                               |                                    |              |
| CLUB CANCELLED   | 23 | CLICK HERE FOR CUMULATIVE                     | TOTAL FAMILY UNIT MEMBERS          | 5 164        |
| OTHER            | 77 | MEMBERSHIP DATA                               |                                    |              |
| TOTAL 107        |    |                                               | FAMILY MEMBERS PAYING HALF DUES 85 |              |
|                  |    |                                               |                                    |              |